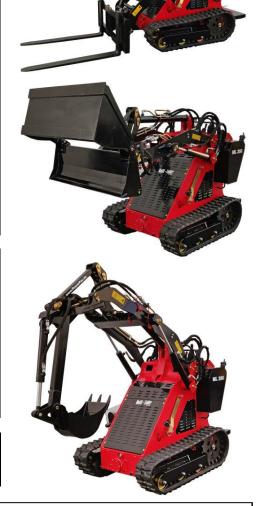

| Attachments | 4 in 1 bucket, attachment excavators, pallet fork, gripper, auger, sweeper, trencher, hydraulic breaker/hammer |
|-------------|----------------------------------------------------------------------------------------------------------------|
|-------------|----------------------------------------------------------------------------------------------------------------|