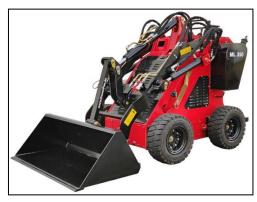

## **Multi-Loader**

optional with wheels

## **ML 350 E**

| Motor             |                                  |
|-------------------|----------------------------------|
| Honda             | GX 690                           |
| Туре              | 2 Cyl. / 4-stroke                |
| Displacement      | 688 cm <sup>3</sup>              |
| Engine Output     | 18.4 kW (25.0 HP)                |
| Revolution Speed  | 3600 rpm                         |
| Starter           | Electric Starter                 |
| Air Filter        | Dry Cartridge                    |
| Fuel Filter       | Sieve                            |
| Drive             | Hydrostatic                      |
| Guidance          | Hydraulic Motor                  |
| Multi-valve Block | Hydrocontrol                     |
| Hydraulic pump    | Permco                           |
| Characteristic    | Quick-change system              |
|                   | joystick control, electric start |