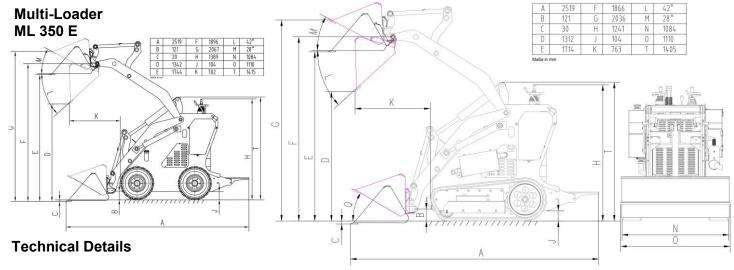

## **Multi-Loader**

optional with wheels

## **ML 350 E**

| Motor             |                                  |
|-------------------|----------------------------------|
| Honda             | GX 690                           |
| Туре              | 2 Cyl. / 4-stroke                |
| Displacement      | 688 cm <sup>3</sup>              |
| Engine Output     | 18.4 kW (25.0 HP)                |
| Revolution Speed  | 3600 rpm                         |
| Starter           | Electric Starter                 |
| Air Filter        | Dry Cartridge                    |
| Fuel Filter       | Sieve                            |
| Drive             | Hydrostatic                      |
| Guidance          | Hydraulic Motor                  |
| Multi-valve Block | Hydrocontrol                     |
| Hydraulic pump    | Permco                           |
| Characteristic    | Quick-change system              |
|                   | joystick control, electric start |

| Operating Data                               |                  |
|----------------------------------------------|------------------|
| Weight Without Attachments Operating Payload | 850 kg<br>350 kg |
| Operating Weight (loaded)                    | 1200 kg          |
| Tipping Device                               | Hydraulic        |
| Climbing Ability                             | Max. 20° (36%)   |
| Working Speed                                | 0 – 5 km/h       |
| Oil Pressure                                 | 180 bar          |
| Oil Flow Rate                                | 24.6 ltr./min.   |