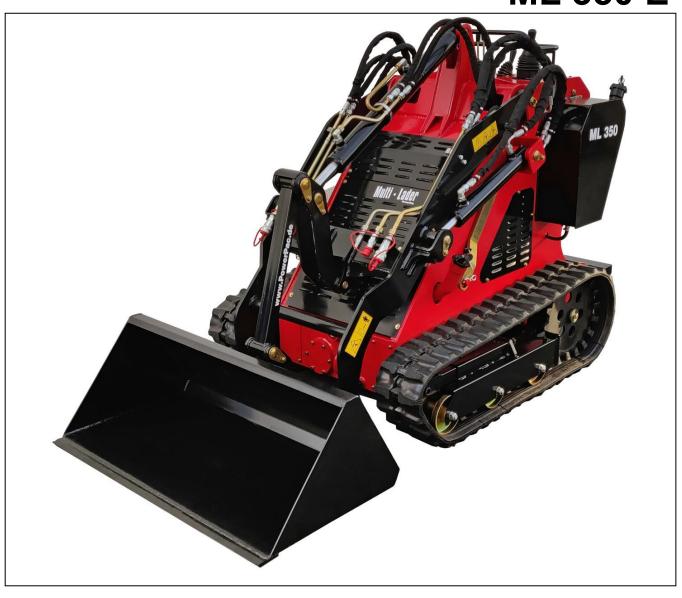

## **Multi-Loader**

optional with wheels

## **ML 350 E**

| Motor             |                                  |
|-------------------|----------------------------------|
| Honda             | GX 690                           |
| Туре              | 2 Cyl. / 4-stroke                |
| Displacement      | 688 cm <sup>3</sup>              |
| Engine Output     | 18.4 kW (25.0 HP)                |
| Revolution Speed  | 3600 rpm                         |
| Starter           | Electric Starter                 |
| Air Filter        | Dry Cartridge                    |
| Fuel Filter       | Sieve                            |
| Drive             | Hydrostatic                      |
| Guidance          | Hydraulic Motor                  |
| Multi-valve Block | Hydrocontrol                     |
| Hydraulic pump    | Permco                           |
| Characteristic    | Quick-change system              |
|                   | joystick control, electric start |